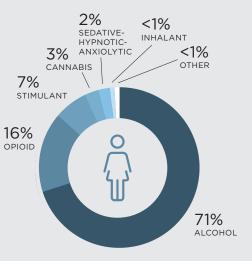

Alcohol Use Disorder continues to be the primary SUD diagnosis for both men and women at Cumberland Heights as seen in the graphs below.

Female Primary SUD Diagnosis

In 2021, nearly half (45%) of our female patients came to us with a co-occurring disorder. For males, 39% came in with a co-occurring disorder. A co-occurring disorder, according to the Substance Abuse and Mental Health Services Administration (SAMSHA), is the coexistence of both a mental health (MH) and a substance use disorder (SUD). The most common co-occurring disorder patients experienced in 2021 was depression.

Female Co-Occurring Diagnosis

It is exciting to see what the research you're providing will show us in the coming years so we can better serve our community. You've made it possible to take on cutting-edge practices such as predictive analytics and feedback informed treatment while also staying true to many proven traditions dating back to the 1960s. Your love and passion to save lives will provide individuals and families hope and healing for generations to come.