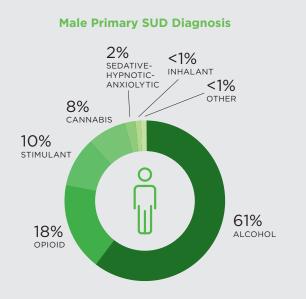

Alcohol Use Disorder continues to be the primary SUD diagnosis for both men and women at Cumberland Heights as seen in the graphs below.

Female Primary SUD Diagnosis

In 2021, nearly half (45%) of our female patients came to us with a co-occurring disorder. For males, 39% came in with a co-occurring disorder. A co-occurring disorder, according to the Substance Abuse and Mental Health Services Administration (SAMSHA), is the coexistence of both a mental health (MH) and a substance use disorder (SUD). The most common co-occurring disorder patients experienced in 2021 was depression.

#### **Male Co-Occurring Diagnosis**

Thank you for creating positive change for patients at Cumberland Heights through your passion to create hope and healing for those with a substance use disorder. Your support for the Research Institute is making a difference in many lives. Your giving has brought about a 68% decrease in depression symptoms for patients four weeks post-discharge.